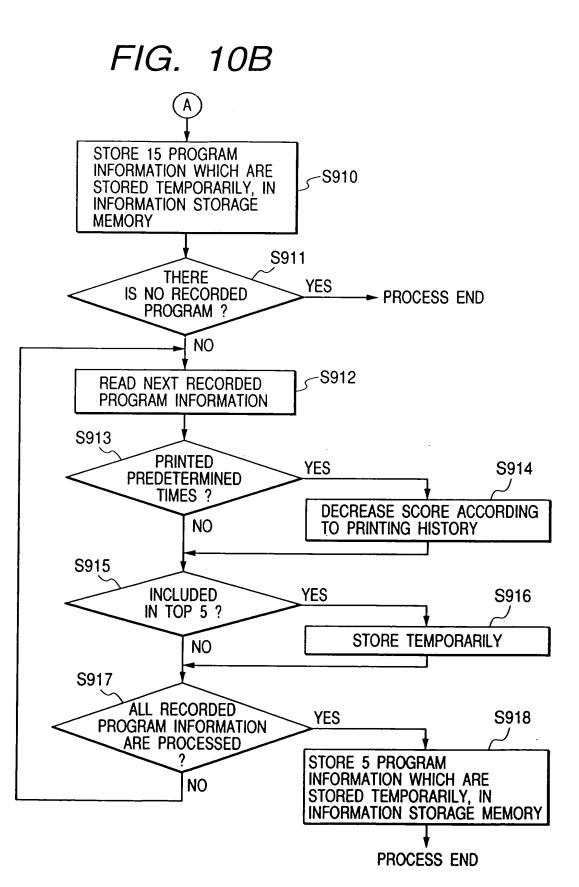

| 000                                                              | 001<br>F                                                         | 002                                                    | 012 F                                                             | 013 F                                                           | 014 F                                                             | 015 F                                                            | 016 F                                                            | 017 F                                                           | <u>0</u> 32                                       | 033                                               | 034                                        | 255 |





1

:

#### FIG. 11





\_



,

## FIG. 13

JUNE 25, 1998 (TH)

FOR USER 1

| RECOMMENDED PRO                                                                                                                                 | RECOMMENDED PROGRAM (ACTION : PICTURE RECORDING RESERVATION)                                                                                          | E RECORDING RESERVA                                                                                                                        | ATION)                                                                                                                                          |